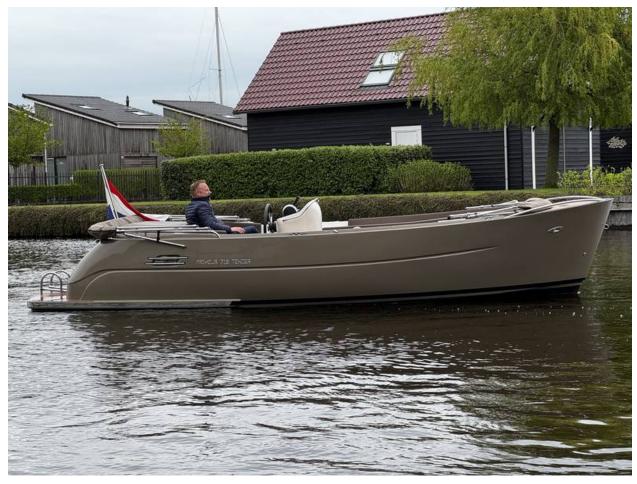

## PRIMEUR 710 TENDER

This beautiful Primeur 710 Tender is characterized by its spacious layout and stable sailing characteristics. This boat is propelled by a 40 hp Mercury four-stroke which is located in the rear bunker. This makes the engine invisible and almost no engine noise is audible. Furthermore, the boat is equipped with an electric bow thruster, bimini, electric refrigerator, sound system with bluetooth, spray hood with sloping rear tent and a spacious sun bed.

## **DETAILS**

Brand / model Primeur 710 Tender

Category Sloop
Price € 39.500

 $L \times W \times D$  7.1 m  $\times$  2.4 m  $\times$  0.5 m Engine 40 hp Mercury in the bun

Material GRP Year of construction 2022